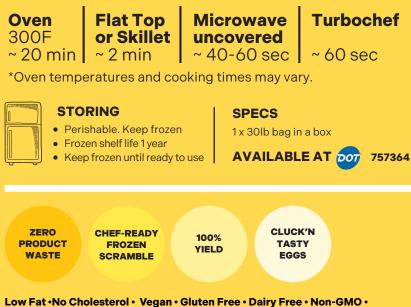

## HEAT AND SERVE

For best results, cook from frozen, heat until reaching an internal temperature of 145F\*:

 For recipes visit us online:
 www.zeroegg.com

 O zeroegg.com/recipes
 Sales@zeroegg.com

**Preservative Free • All-Natural Ingredients** 